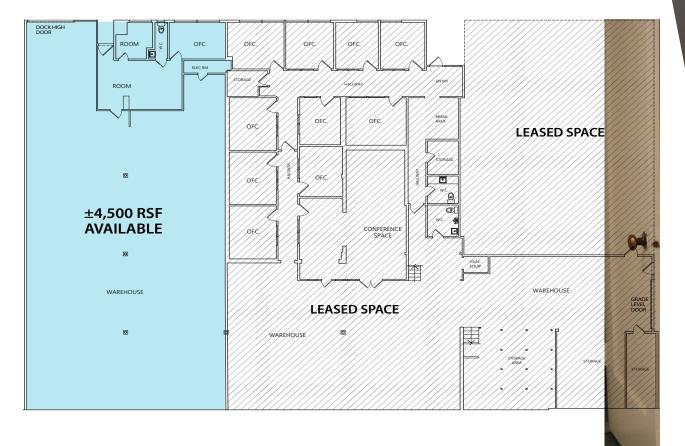

## **FLOOR PLAN**

- ±4,500 total RSF
- ±4,000 RSF warehouse / ±500 RSF office

280

101